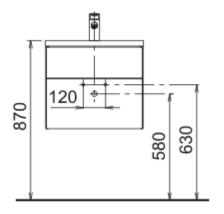

## **SPECIFICATION** SHEET - vanity unit

| BRAND:                         | KEUCO                                                     | Product Photo: |
|--------------------------------|-----------------------------------------------------------|----------------|
| ORIGIN:                        | Germany                                                   |                |
| SERIES:                        | VANITY UNITS                                              |                |
| PRODUCT<br>DESCRIPTION:        | ROYAL REFLEX vanity unit 1 door right hinge, soft closing |                |
| MODEL No.                      | 34090 140002                                              |                |
| FINISH/COLOUR:                 | Truffle                                                   |                |
| DIMENSIONS:                    | 347mm x 496mm x 450mm                                     |                |
| OPTIONAL<br>MATCHING<br>PARTS: |                                                           |                |