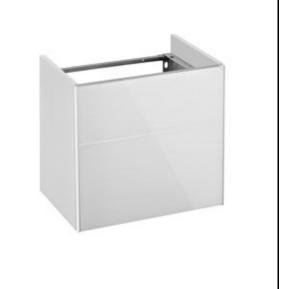

## **SPECIFICATION** SHEET - vanity unit

| BRAND:                         | KEUCO                                                     | Product Photo: |
|--------------------------------|-----------------------------------------------------------|----------------|
| ORIGIN:                        | Germany                                                   |                |
| SERIES:                        | VANITY UNITS                                              |                |
| PRODUCT<br>DESCRIPTION:        | ROYAL REFLEX vanity unit 1 door right hinge, soft closing |                |
| MODEL No.                      | 34090 140002                                              |                |
| FINISH/COLOUR:                 | Truffle                                                   |                |
| DIMENSIONS:                    | 347mm x 496mm x 450mm                                     |                |
| OPTIONAL<br>MATCHING<br>PARTS: |                                                           |                |