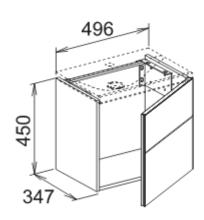

## **SPECIFICATION** SHEET - vanity unit

| BRAND:                         | KEUCO                                                     | Product Photo: |
|--------------------------------|-----------------------------------------------------------|----------------|
| ORIGIN:                        | Germany                                                   |                |
| SERIES:                        | VANITY UNITS                                              |                |
| PRODUCT<br>DESCRIPTION:        | ROYAL REFLEX vanity unit 1 door right hinge, soft closing |                |
| MODEL No.                      | 34090 140002                                              |                |
| FINISH/COLOUR:                 | Truffle                                                   |                |
| DIMENSIONS:                    | 347mm x 496mm x 450mm                                     |                |
| OPTIONAL<br>MATCHING<br>PARTS: |                                                           |                |